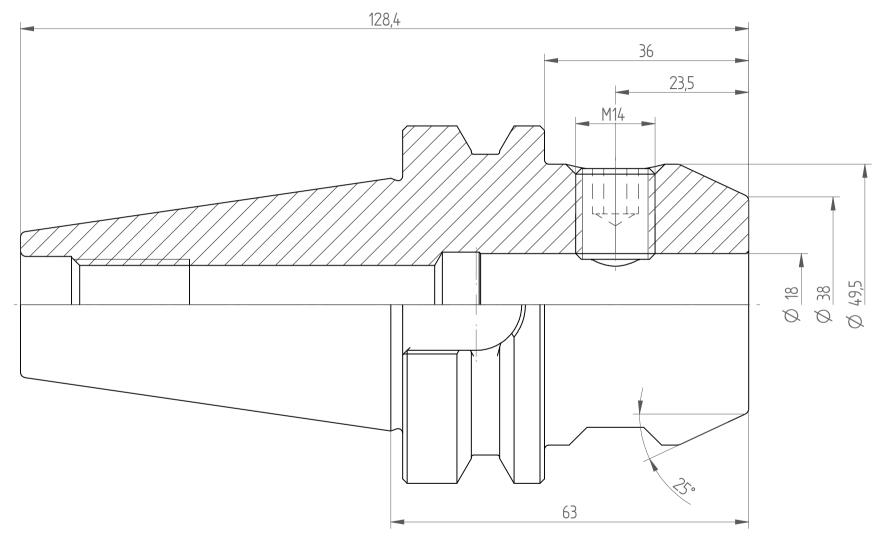

REGO-FIX AG Obermattweg 60 4456 Tenniken / Switzerland

Phone +41 61 976 14 66 Fax +41 61 976 14 14 www.rego-fix.com This is a non-controlled copy. All information given herein is subject to change without notice

The information given herein has been carefully checked and is believed to be correct. REGO-FIX, however, assumes no responsibility or liability for any errors, inaccuracies or omissions that may appear in this drawing

This document is subject to copyright laws. No part of this document may be reproduced or transmitted in any form or any means, electronic or mechanic, for any purpose, without the express written permission of REGO-FIX

Type: BT40\_WD18x063

Part No.: 214031830

Date: 05.01.2015

Scale : 1.5:1